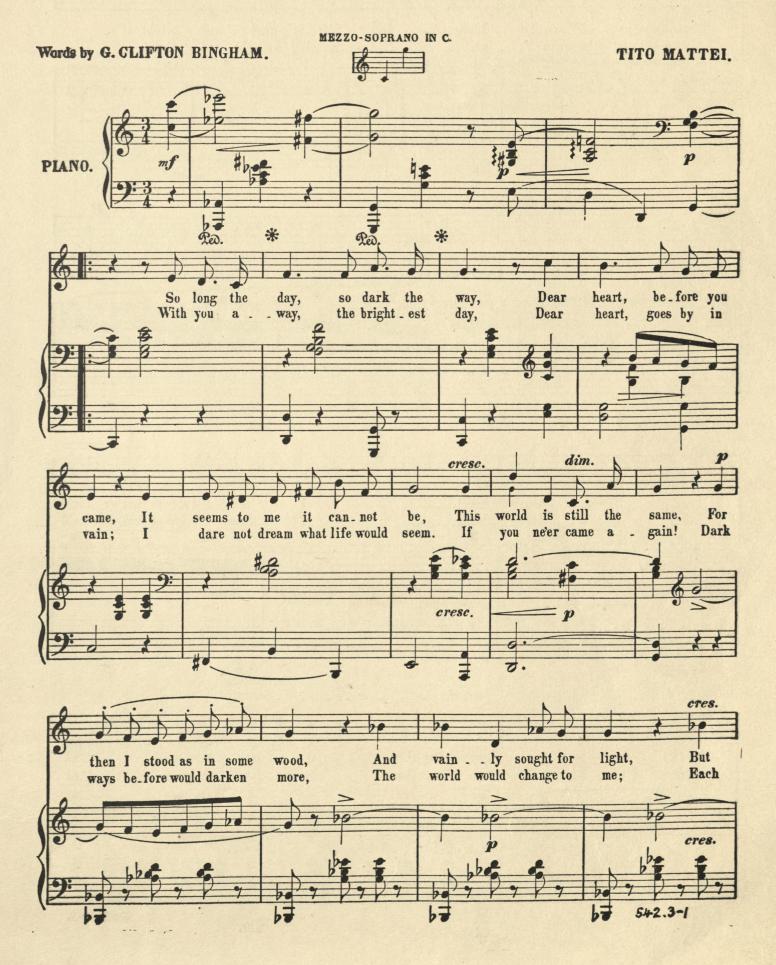

## O LEAVE ME NOT DEAR HEART.

THESE PIECES ARE PUBLISHED IN THE BEAUTIFUL & RELIABLE MENDEY EDITION OF TEN CENT MUSIC.

FAREWELL TO HOME. F. Warner. SWEET CONTENT. Reverie. Frederick Boscovitz. Pairy Dance. Paul B. Armstrong.