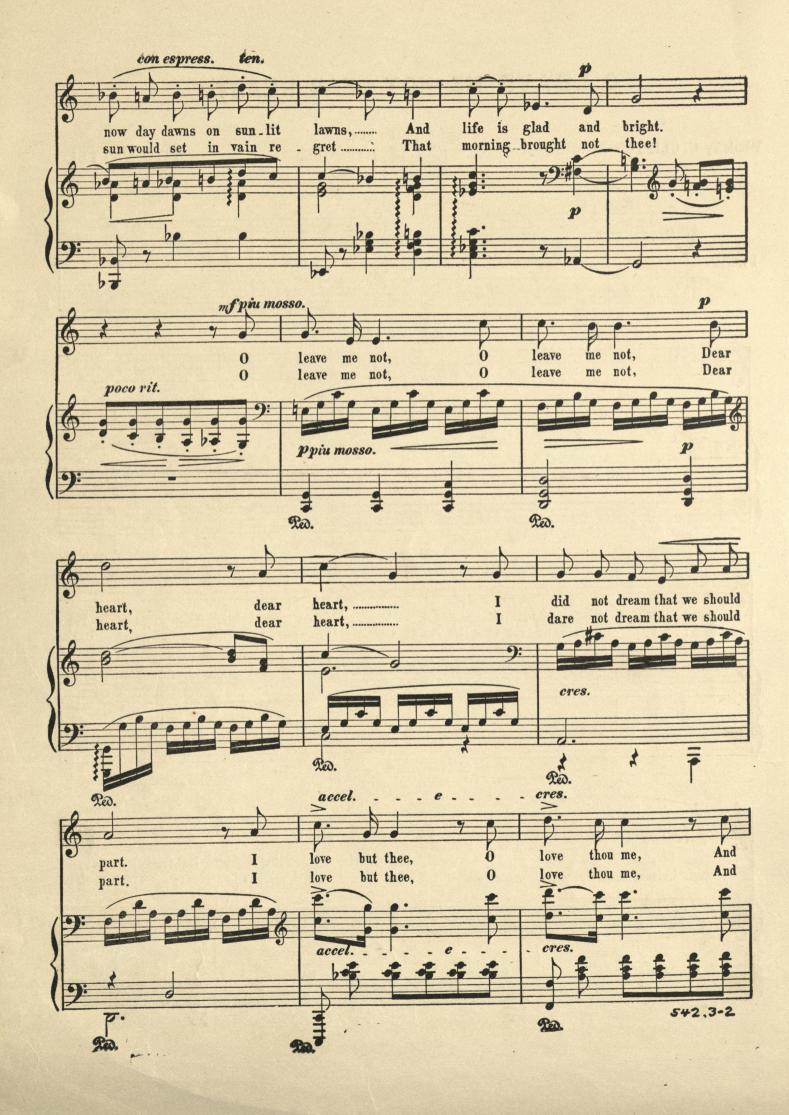

## O LEAVE ME NOT DEAR HEART.

THESE PIECES ARE PUBLISHED IN THE BEAUTIFUL & RELIABLE MENDEY EDITION OF TEN CENT MUSIC.

FAREWELL TO HOME. F. Warner. SWEET CONTENT. Reverie. Frederick Boscovitz. Pairy Dance. Paul B. Armstrong.