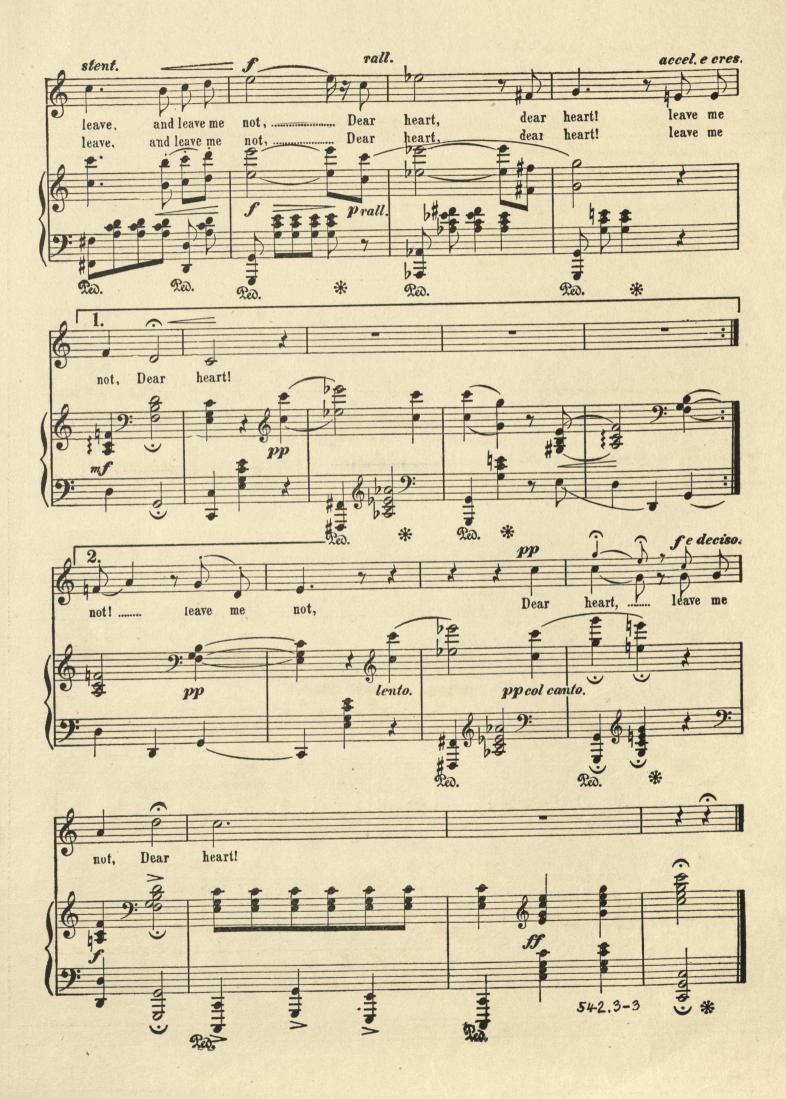

## O LEAVE ME NOT DEAR HEART.

THESE PIECES ARE PUBLISHED IN THE BEAUTIFUL & RELIABLE MENDEY EDITION OF TEN CENT MUSIC.

FAREWELL TO HOME. F. Warner. SWEET CONTENT. Reverie. Frederick Boscovitz. Pairy Dance. Paul B. Armstrong.